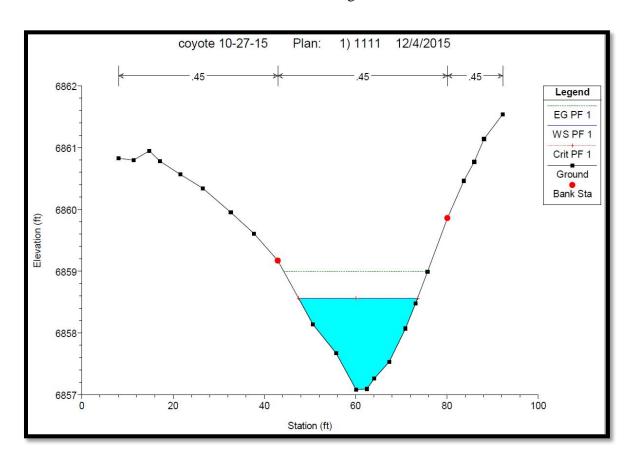

## 2. Cross section from HEC-RAS after remodeling:

• The document shows the important results. More in depth discussion of the results can be found in the report.