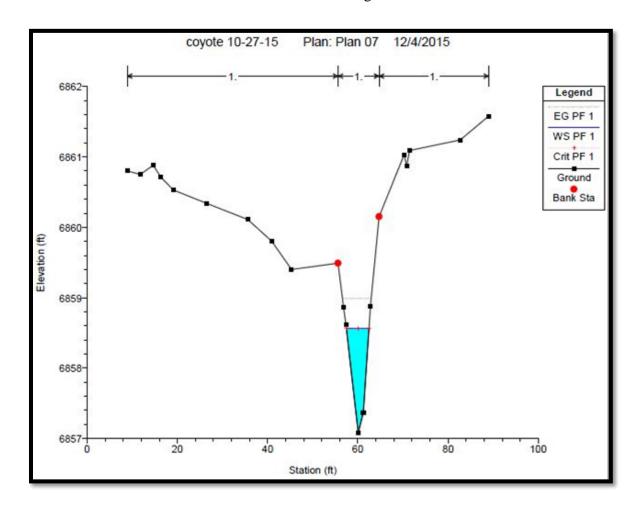

1. Cross section from HEC-RAS before remodeling:

• The document shows the important results. More in depth discussion of the results can be found in the report.